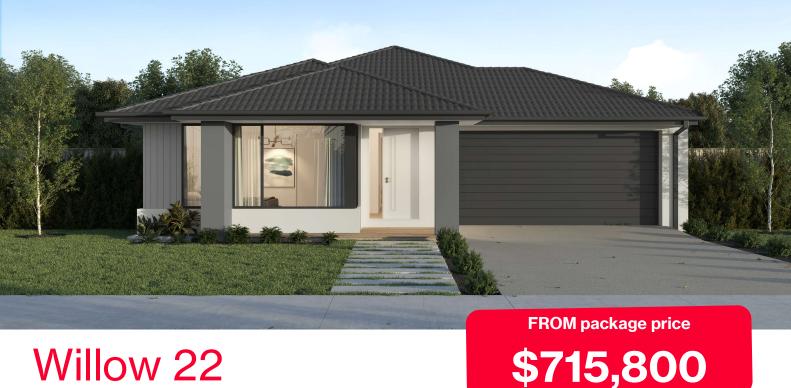

## Willow 22

## Rosalia, Gisborne – 392m<sup>2</sup> Lot 210

- Hudson façade included
- Quality floor coverings throughout
- Tiled kitchen splashback
- Westinghouse stainless steel appliances
- Choice of matt black or chrome tapware
- Brick infills over windows
- 25 year structural guarantee
- 12 month service warranty
- 7 Star energy rating
- NBN fibre optic pack

\*Price based on home type and floor plan shown and on builder's preferred siting. Floor plan depicts a traditional facade, modern facade shown and included in price. Image used is an artist impression for illustrative purposes only and may show decorative items not included in the price shown including path, fencing, landscaping, coach lights and furnishings. "From" pricing means that, subject to the terms of this disclaimer and any owner requested changes, the price advertised will be subject to change once fixed site costs and developer guidelines are confirmed. The price is based on an estimate and final pricing may vary if actual site conditions differ to those shown in these developer supplied documents Block and building dimensions may vary from the illustration and the details shown. For more information on the pricing and specification of this home please consultant. AbM Group Victoria has permission of the owner of the land to advertise the land as part of the price specified. The price does not include transfer duty, settlement costs, community infrastructure levies imposed or any other fees or disbursements associated with the settlement of the land. May-25